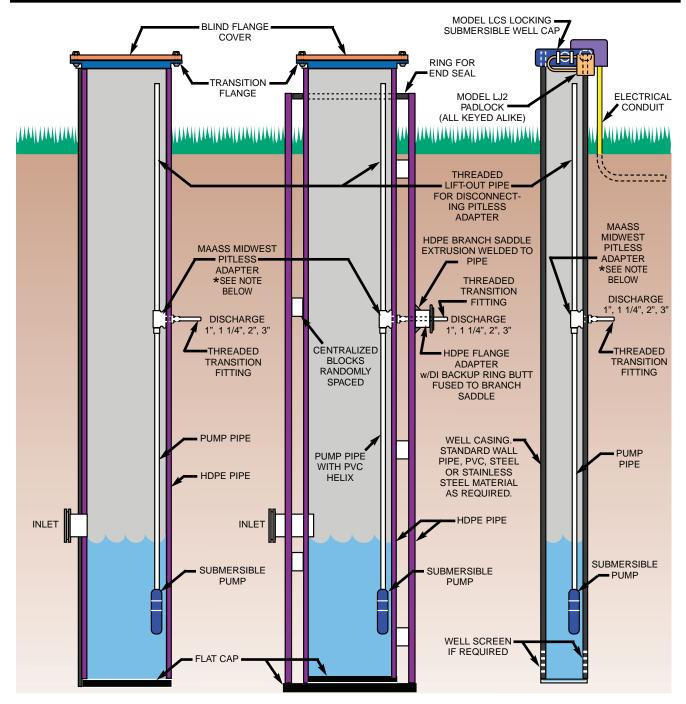

## MODEL JD-SS APPLICATIONS

\*The following Maass Midwest Pitless Adapter models can be used: Model 304 JD-SS, Electroless Nickel Plated Models LDS, J or JC - N series (all with Viton O-Rings).

All examples for illustration purposes only. MAASS MIDWEST is not responsible or liable for damages arising out of, or in connection with, the use or misuse of the information provided herein whether direct, indirect, or consequential. **PATENTED** 