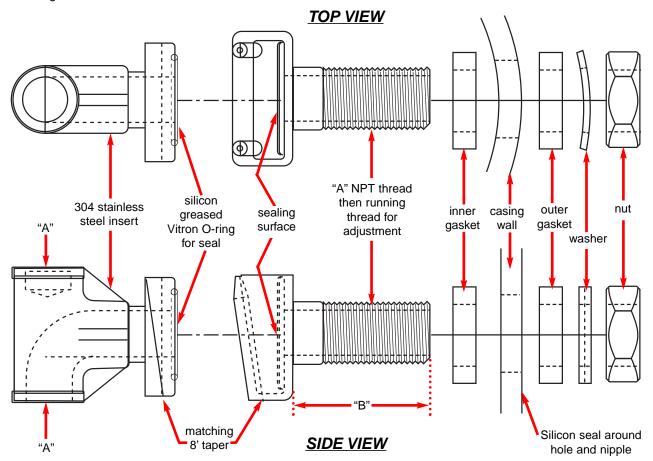

## Model JD Stainless Steel Pitless Adapter

3" NPT

## For Monitoring, Remediation, Leachate and Wastewater Piping Applications

- ◆ 304 stainless steel construction
- ◆ Insert and housing have 8" taper for easy installation and removal.
- Viton O-ring seal
- Neoprene or optional Viton gasket for inner and outer casing seal.
- Extended length nipple on housing with running thread allows adapter to fit from 1/4" to 2" thick wall pipe. Models JS-2SS-6 and JD-3SS-8 fit 1/4" to 11/4" thick wall pipe.
- 1", 11/4", 2" or 3" NPT sized fittings for pump pipe, lift-out pipe and discharge pipe.
- Tube of Silicon seal supplied for seal between inner and outer gaskets.

| Model     | "A"       | "B"   | Min.<br>Casing<br>I.D. | Max.<br>Pump<br>O.D. | Casing<br>Hole<br>Size |
|-----------|-----------|-------|------------------------|----------------------|------------------------|
| JD-1SS    | 1" NPT    | 4"    | 6"                     | 4"                   | 13/8"                  |
| JD-11/4SS | 11/4" NPT | 4"    | 6"                     | 4"                   | 13/4"                  |
| JD-11/2SS | 11/2" NPT | 4"    | 6"                     | 4"                   | 2"                     |
| JD-2SS    | 2" NPT    | 4"    | 8"                     | 6"                   | 21/2"                  |
| JD-3SS    | 3" NPT    | 5"    | 10"                    | 6"                   | 35/8"                  |
| JD-2SS-6  | 2" NPT    | 31/2" | 6"                     | 4"                   | 21/2"                  |

41/4"

8"

35/8"

JD-3SS-8

All examples for illustration purposes only. MAASS MIDWEST is not responsible or liable for damages arising out of, or in connection with, the use or misuse of the information provided herein whether direct, indirect, or consequential. PATENTED